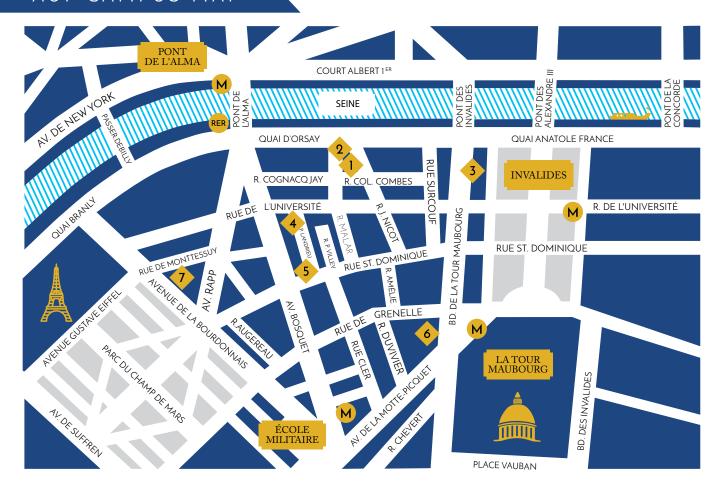

## AUP CAMPUS MAP

# COMBES STUDENT LIFE CENTER 6, RUE DU COLONEL COMBES

AMEX Café, Classrooms, Cultural Program, Faculty Offices, Fine Arts Gallery, Graduate Student Lounge, Housing, Sports, Student Development, Student Government Association, Student Health Care Office, Student Lounge, AUP Student Media, Counseling, Residential Life and Housing.

## QUAI D'ORSAY LEARNING COMMONS 69, QUAI D'ORSAY\*

Academic Resource Center, Advising, Classrooms, Career Development Office, Faculty Offices, Internship Office, IT Services, Library, Research Centers, Writing Lab, Multimedia Office

# ADMINISTRATION BUILDING 5, BOULEVARD DE LA TOUR-MAUBOURG

Registrar's Office, Student Accounting Services, Admissions, Student Immigration Services, Alumni Affairs, President's Office, Provost, Academic Affairs, Outreach & Advancement

# CLASSROOMS & FACULTY OFFICES 2 BIS, PASSAGE LANDRIEU

Bookstore, Classrooms, Faculty Offices

# CLASSROOMS & FACULTY OFFICES 102, RUE ST. DOMINIQUE

Classrooms, Faculty Offices, Student Mail

# GRENELLE TEACHING & MENTORING CENTER - 147, RUE DE GRENELLE

Classrooms, Faculty Offices

MONTTESSUY CENTER FOR THE ARTS (UNDER RENOVATION)

<sup>\*</sup>Principal access to the Quai d'Orsay Learning Commons is through 6, rue du Colonel Combes.